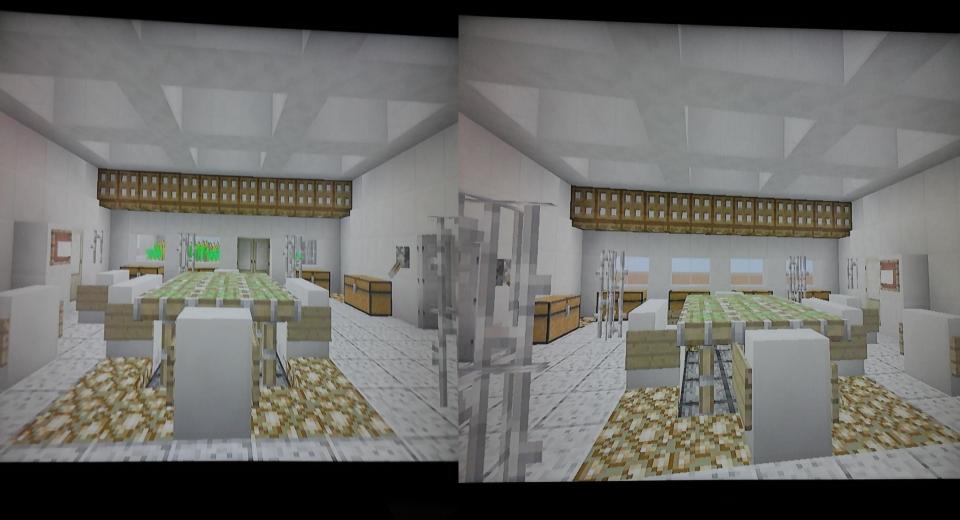

## What Would The Astronauts Do For Liesure In My Space Station?

The astronauts can stare out a window and observe the millions of stars and changing images of space. The astronauts could also play an instrument of theirs to if they wanted to. The astronauts could listen to music to because there's nothing space dancing in space to your favorite toons. They could also whip out the magnetic checker board under the table.

I added some storage chests to store water food and blankets and all of the nessesities they would need to live on mars. I made bedrooms and cuboards a table. The astronauts can strap them self into the table to plan things and eat with their fellow astronaut friends. The greenhouse is for growing their own food. The gray thing in the greenhouse is a big container full of water.