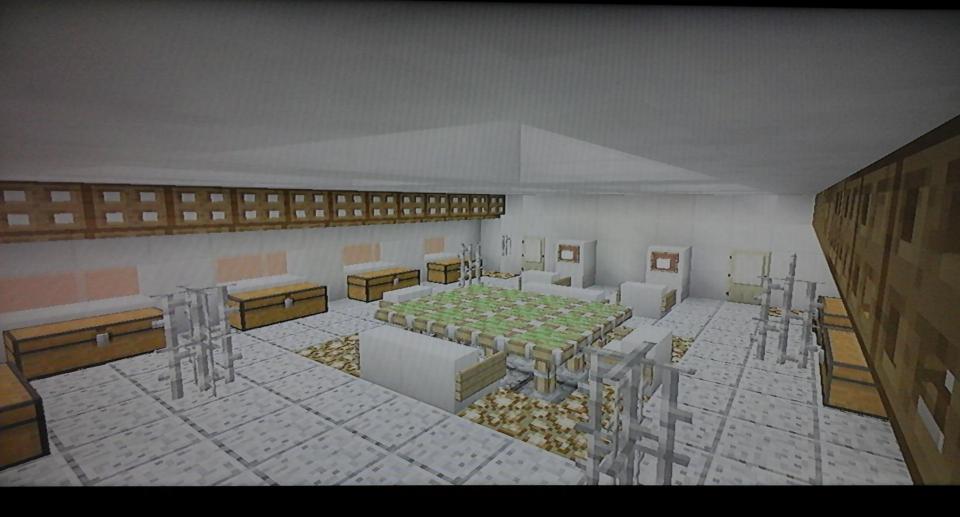

The Quartz and Polished Diorite is white so it is very reflective off the sun's rays. The Iron Bars are for the astronauts to pull them self around the space shuttle. The Wool is for their sleeping bags and the sleeping bags has to be on the wall because if they slept on a bed like we do the covers would fall of and they would float up.

## What Would The Astronauts Do For Liesure In My Space Station?

The astronauts can stare out a window and observe the millions of stars and changing images of space. The astronauts could also play an instrument of theirs to if they wanted to. The astronauts could listen to music to because there's nothing space dancing in space to your favorite toons. They could also whip out the magnetic checker board under the table.

I added some storage chests to store water food and blankets and all of the nessesities they would need to live on mars. I made bedrooms and cuboards a table. The astronauts can strap them self into the table to plan things and eat with their fellow astronaut friends. The greenhouse is for growing their own food. The gray thing in the greenhouse is a big container full of water.