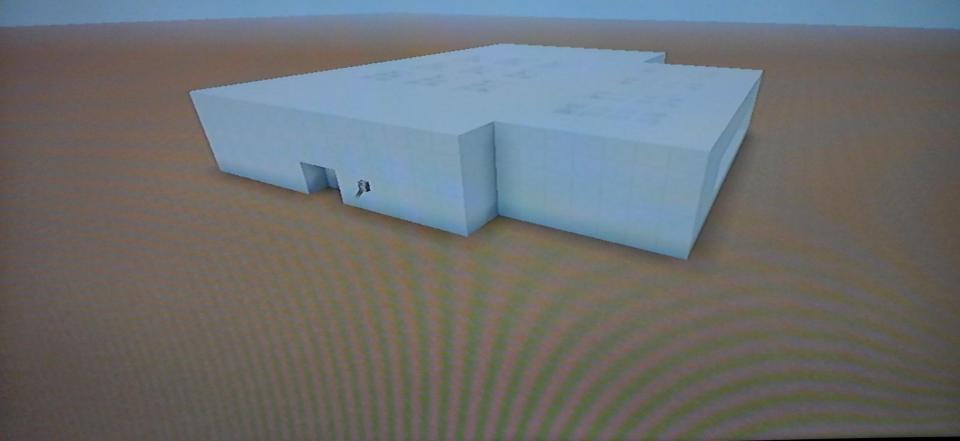

## My Minecraft Space Station!

## What My Minecraft Shuttle Is Made Out Of

The space shuttle is made out of Quartz, Quartz Pillars, Singhs, Iron Bars, Pink Wool, Light Blue Wool, Chests Pistons, Redstone, Polished Diorite, Levers, Redstone Lamps, Redstone, Redstone Torches, Pistons, White Srained Glass, Item Frames, Wooden Stairs, Armour Stands, Jukeboxes, Glowstone, Stone Buttons, Iron Doors, Gray Wool, Bookshelfs, Item Frames, Paintings, and Birch Doors.

The space station is on mars I costumized the superflat world to be the surface of mars it's is red stained clay.