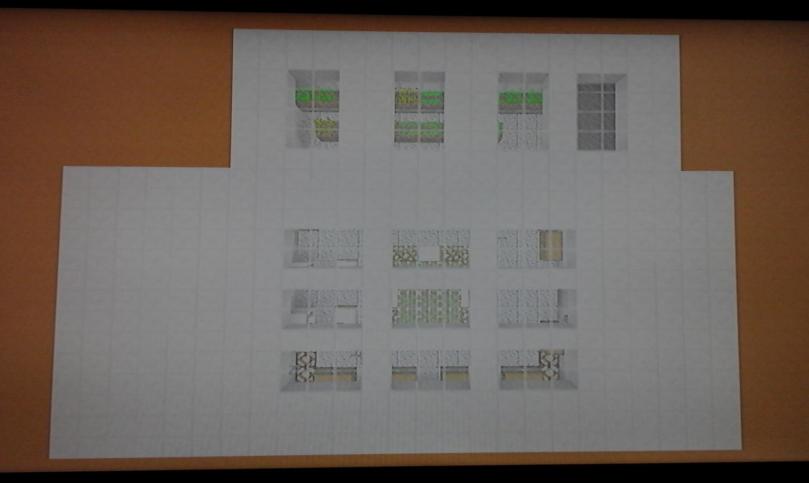

## My Minecraft Space Station!

## What My Minecraft Shuttle Is Made Out Of

The space shuttle is made out of Quartz, Quartz Pillars, Singhs, Iron Bars, Pink Wool, Light Blue Wool, Chests Pistons, Redstone, Polished Diorite, Levers, Redstone Lamps, Redstone, Redstone Torches, Pistons, White Srained Glass, Item Frames, Wooden Stairs, Armour Stands, Jukeboxes, Glowstone, Stone Buttons, Iron Doors, Gray Wool, Bookshelfs, Item Frames, Paintings, and Birch Doors.