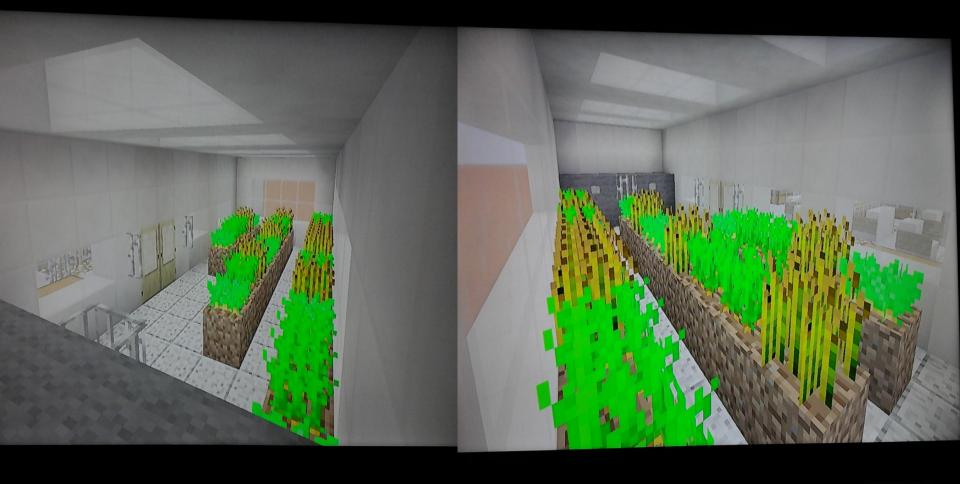

I added some storage chests to store water food and blankets and all of the nessesities they would need to live on mars. I made bedrooms and cuboards a table. The astronauts can strap them self into the table to plan things and eat with their fellow astronaut friends. The greenhouse is for growing their own food. The gray thing in the greenhouse is a big container full of water.