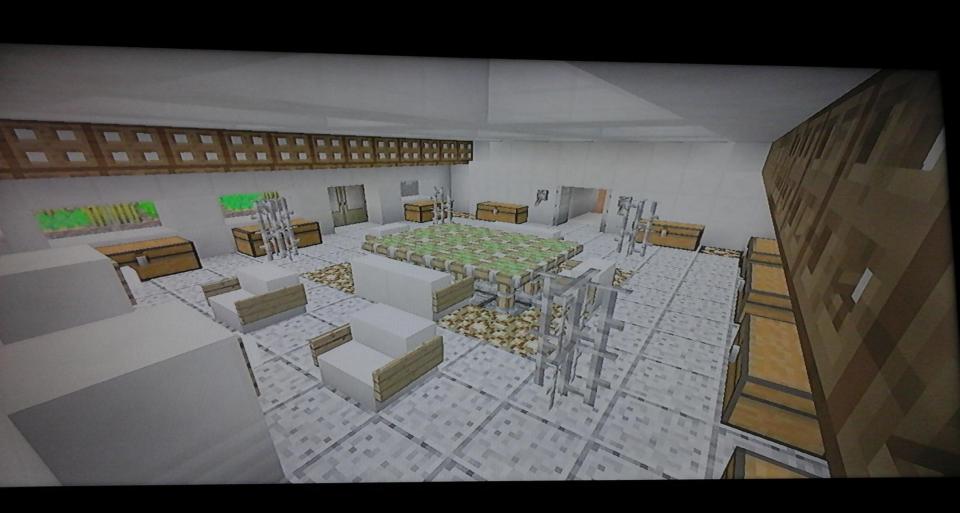

The Quartz and Polished Diorite is white so it is very reflective off the sun's rays. The Iron Bars are for the astronauts to pull them self around the space shuttle. The Wool is for their sleeping bags and the sleeping bags has to be on the wall because if they slept on a bed like we do the covers would fall of and they would float up.

## What Would The Astronauts Do For Liesure In My Space Station?

The astronauts can stare out a window and observe the millions of stars and changing images of space. The astronauts could also play an instrument of theirs to if they wanted to. The astronauts could listen to music to because there's nothing space dancing in space to your favorite toons. They could also whip out the magnetic checker board under the table.

I added some storage chests to store water food and blankets and all of the nessesities they would need to live on mars. I made bedrooms and cuboards a table. The astronauts can strap them self into the table to plan things and eat with their fellow astronaut friends. The greenhouse is for growing their own food. The gray thing in the greenhouse is a big container full of water.