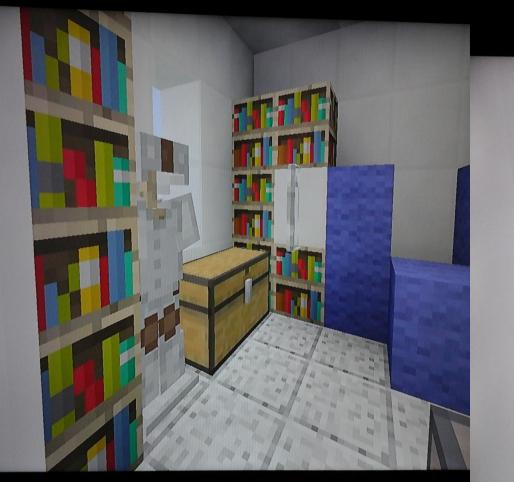

## What My Minecraft Shuttle Is Made Out Of

The space shuttle is made out of Quartz, Quartz Pillars, Singhs, Iron Bars, Pink Wool, Light Blue Wool, Chests Pistons, Redstone, Polished Diorite, Levers, Redstone Lamps, Redstone, Redstone Torches, Pistons, White Srained Glass, Item Frames, Wooden Stairs, Armour Stands, Jukeboxes, Glowstone, Stone Buttons, Iron Doors, Gray Wool, Bookshelfs, Item Frames, Paintings, and Birch Doors.

The Quartz and Polished Diorite is white so it is very reflective off the sun's rays. The Iron Bars are for the astronauts to pull them self around the space shuttle. The Wool is for their sleeping bags and the sleeping bags has to be on the wall because if they slept on a bed like we do the covers would fall of and they would float up.