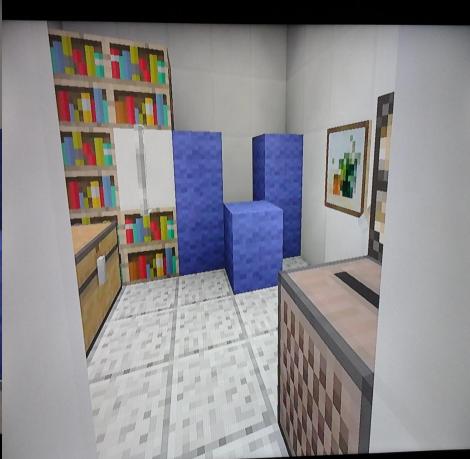

## What My Minecraft Shuttle Is Made Out Of

The space shuttle is made out of Quartz, Quartz Pillars, Singhs, Iron Bars, Pink Wool, Light Blue Wool, Chests Pistons, Redstone, Polished Diorite, Levers, Redstone Lamps, Redstone, Redstone Torches, Pistons, White Srained Glass, Item Frames, Wooden Stairs, Armour Stands, Jukeboxes, Glowstone, Stone Buttons, Iron Doors, Gray Wool, Bookshelfs, Item Frames, Paintings, and Birch Doors.

The Quartz and Polished Diorite is white so it is very reflective off the sun's rays. The Iron Bars are for the astronauts to pull them self around the space shuttle. The Wool is for their sleeping bags and the sleeping bags has to be on the wall because if they slept on a bed like we do the covers would fall of and they would float up.