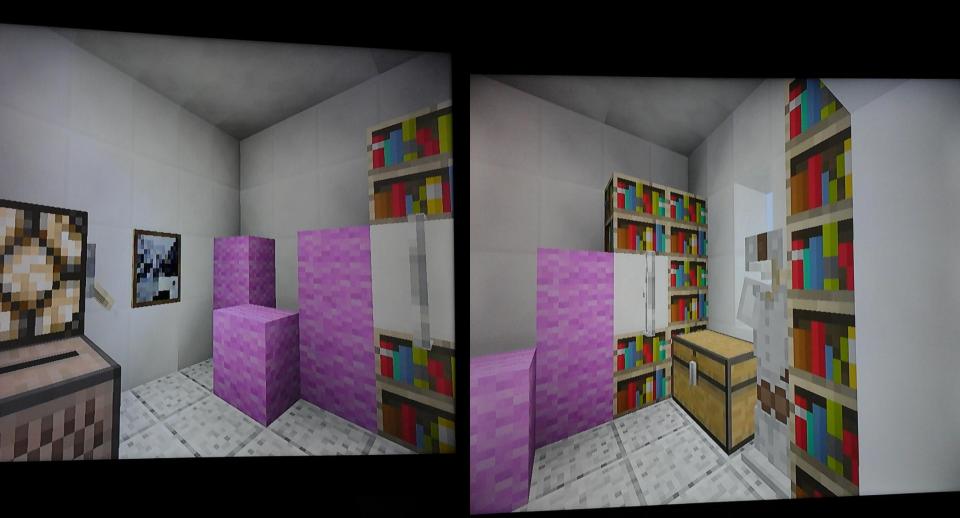

## What My Minecraft Shuttle Is Made Out Of

The space shuttle is made out of Quartz, Quartz Pillars, Singhs, Iron Bars, Pink Wool, Light Blue Wool, Chests Pistons, Redstone, Polished Diorite, Levers, Redstone Lamps, Redstone, Redstone Torches, Pistons, White Srained Glass, Item Frames, Wooden Stairs, Armour Stands, Jukeboxes, Glowstone, Stone Buttons, Iron Doors, Gray Wool, Bookshelfs, Item Frames, Paintings, and Birch Doors.

The Quartz and Polished Diorite is white so it is very reflective off the sun's rays. The Iron Bars are for the astronauts to pull them self around the space shuttle. The Wool is for their sleeping bags and the sleeping bags has to be on the wall because if they slept on a bed like we do the covers would fall of and they would float up.